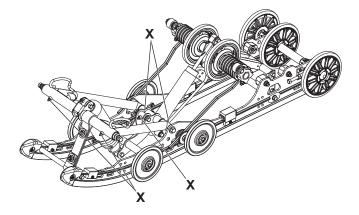

## MAINTENANCE Lubrication Rear Suspension

Lubricate the suspension pivot shafts with POLARIS All Season Grease at the intervals outlined in the Periodic Maintenance Table beginning on page 76 and before seasonal storage. When operating in heavy, wet snow conditions, lubricate every 500 miles (800 km).

Lack of lubrication will adversely affect your ride and the life of the suspension. For more information about suspension lubrication and adjustments, see your POLARIS dealer.

## **INDY Rear Suspension (121)**