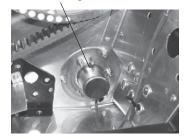

## **Driveshaft Bearing**

Inject grease into the fitting on the speedometer sensor housing until grease purges from the seal on the inside of the tunnel. This should take approximately two pumps. Do not use more than four pumps. Fitting