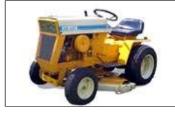

| Lawn Tractors > Cub Cac    | det > 104              |               |                        |                       |
|----------------------------|------------------------|---------------|------------------------|-----------------------|
| Cub Cadet 1                | 104 Tractors           | Lawn Tractors | Compare Articles/News  | Tractor Shows Contact |
| Overview Engine Transmissi | on Dimensions Photos A | ttachments    |                        |                       |
| -10-                       | 1967 - 1969            | Series map:   | <b>106</b> ↑ 1969-1971 |                       |
|                            | 1X4/1X5 Series         | 72            | 104                    | 105                   |
| A Brissing                 | Garden tractor         | 7.0hp         | 10.0hp                 | 10.0hp                |
|                            |                        |               | <b>102</b> ↓ 1965-1967 |                       |

# Production

| ManufacturerCub Cadet (a part of International Harvester) |  |
|-----------------------------------------------------------|--|
| Garden tractor                                            |  |
| Built in Louisville, Kentucky, USA                        |  |