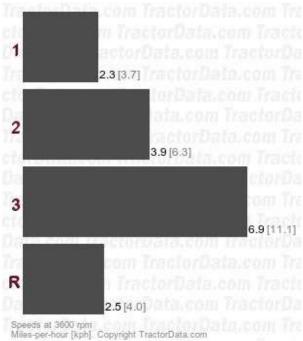

### **Speeds**

**104 Transmission Controls** 

| 1 | Clutch/brake |  |
|---|--------------|--|
| 2 | Throttle     |  |
| 3 | Gear shift   |  |