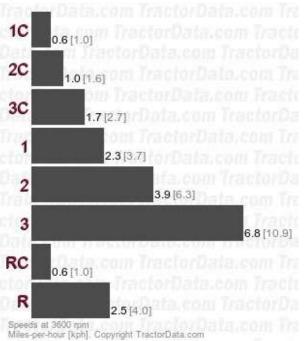

## **Transmission**

| Туре   | creeper                 |
|--------|-------------------------|
| Gears  | 6 forward and 2 reverse |
| Clutch | 4.5-inch dry disc       |

Optional creeper adds an additional low range to the base transmission. Creeper drive is engaged when creeper shift lever is pulled to the rear. **Speeds** 