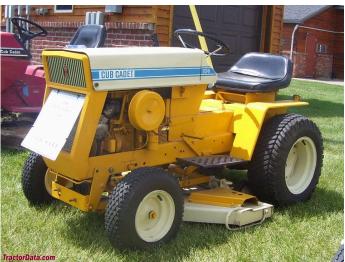

## Photos

**Tractor hitch** 

| Туре      | optional                   | Туре | Cub Cadet three-point |
|-----------|----------------------------|------|-----------------------|
| Pressure  | <b>400 psi</b><br>27.6 bar |      |                       |
| Pump flow | <b>2.5 gpm</b><br>9.5 lpm  |      |                       |