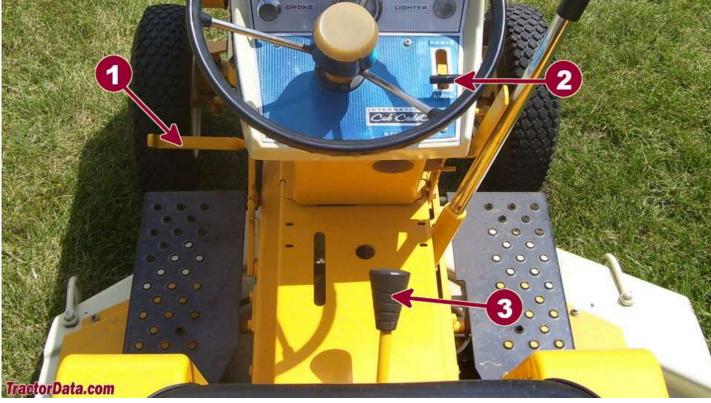

### **Speeds**

**104 Transmission Controls** 

| 1 | Clutch/brake |  |
|---|--------------|--|
| 2 | Throttle     |  |
| 3 | Gear shift   |  |