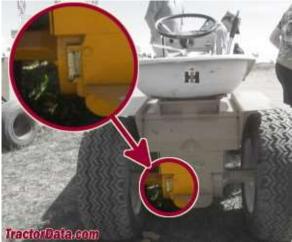

# **104 Serial Location**

Serial number plate mounted on the rear drive housing.