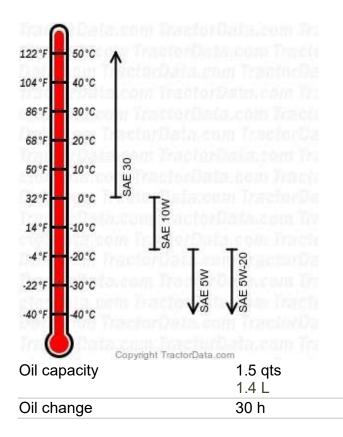

| 3600                            |
| Idle RPM                                              | 1000-3800                       |
| Starter volts                                         | 12                              |
| Sparkplug                                             | Champion H-10                   |
| Sparkplug gap                                         | 0.025 inches<br>0.635 mm        |
| Point gap                                             | 0.020 inches<br>0.508 mm        |
| Intake valve clearance                                | 0.010 inches (cold)<br>0.254 mm |
| Exhaust valve clearance                               | 0.020 inches (cold)<br>0.508 mm |
|                                                       |                                 |

# **Engine Oil**



### Page information



Copyright 2023 TractorData.com® TractorData is a family-owned small business located in Minnesota that has been providing reference information on tractors since 1999. <u>Peter Easterlund</u> - owner/author Email: <u>Peter@TractorData.com</u> Updated on July 14, 2022

©2000-2023 - TractorData.com®. Notice: Every attempt is made to ensure the data listed is accurate. However, differences between sources, incomplete listings, errors, and data entry mistakes do occur. **Consult official literature from the manufacturer before attempting any service or repair.** 

Lawn Tractors > Cub Cadet > 104 Cub Cadet 104 Transmission Lawn Tractors Tractors Compare Articles/News Tractor Shows Contact Overview Engine Transmission Dimensions Photos Attachments 106↑ 1969-1971 Series